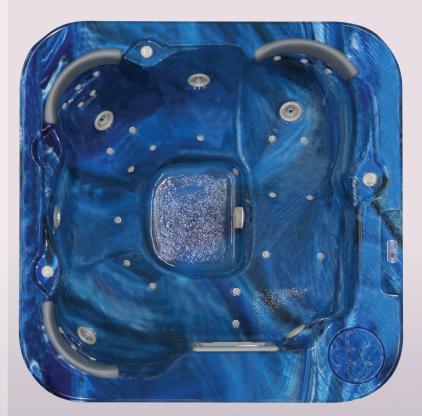

## SPECIFICATIONS

| Seats                                                                                                           | 5                       |
|-----------------------------------------------------------------------------------------------------------------|-------------------------|
| Dimensions                                                                                                      | 2000 x 2000 x 750       |
| Water Capacity                                                                                                  | 865 litres              |
| Dry Weight                                                                                                      | 230 kg                  |
| Required Power                                                                                                  | 10 amps Plug In         |
| Pumps                                                                                                           | 1 x 3.7 BHP (Two speed) |
| Heater                                                                                                          | Standard                |
| Blower                                                                                                          | Standard                |
| 100sq ft Front                                                                                                  |                         |
| Access Skim Filter                                                                                              | Standard                |
| Air Control                                                                                                     | 2                       |
| Suction                                                                                                         | 1                       |
| Total Jets                                                                                                      | 34                      |
| Spa Light                                                                                                       | Underwater Light        |
| Cabinet                                                                                                         | Grey Eternawood         |
| Acrylic Colours                                                                                                 | Summer Sapphire,        |
|                                                                                                                 | Mystic Emerald          |
| Insulated Hard Cover                                                                                            | Standard                |
| Ozone                                                                                                           | Optional                |
| Stainless Steel Jets                                                                                            | Optional                |
| the second se |                         |

## Relaxer

The Relaxer is the ultimate in affordable comfort. With room for 5 it is perfect for the small family or couples alike. Boasting 4 comfortable upright seats and a fantastic recliner the Relaxer has something for everyone.