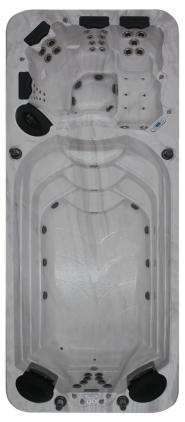

There's nothing like your own Signature

|                                                    |                                               |                                                                     | ¥                                                                   |
|----------------------------------------------------|-----------------------------------------------|---------------------------------------------------------------------|---------------------------------------------------------------------|
| Specifications                                     | Series I                                      | Series 2                                                            | Series 3                                                            |
| Required Power                                     | 240 Volts,                                    | 240 Volts,                                                          | 240 Volts,                                                          |
| rrequired i ower                                   | Load Shed 15 Amps                             | Load Shed 32 Amps                                                   | Load Shed 53 Amps                                                   |
| Seating Capacity                                   | 5                                             | 5                                                                   | 5                                                                   |
| Water Capacity (1L = approx 1kg)                   | 1150 spa end +<br>7000 swim end = Total: 8150 | 1150 spa end +<br>7000 swim end = Total: 8150                       | 1150 spa end +<br>7000 swim end = Total: 8150                       |
| Dry Weight (Kg)                                    | 900kg                                         | 900kg                                                               | 1000kg                                                              |
| Dimensions (mm)                                    | 5800 x 2300 x 1320                            | 5800 x 2300 x 1320                                                  | 5800 x 2300 x 1320                                                  |
| Equipment                                          |                                               |                                                                     |                                                                     |
| Control System                                     | GS501 spa                                     | GS501 spa + GS501 swim                                              | GL2000 spa + GL8000 swim                                            |
| Control Panel                                      | SIG10 spa                                     | SIG10 spa + SIG10swim                                               | ML700 spa + ML400/AX40 swim                                         |
| Standard Heater Size                               | 3KW spa                                       | 3KW spa + 3KW swim                                                  | 3KW spa + 3KW swim                                                  |
| Aqua-Flo Circmaster 24 Hour Circulation Pump       | 1x 0.4BHP swim                                | 1x 0.4BHP spa + 1x 0.4BHP swim                                      | 1x 0.4BHP spa + 1x 0.4BHP swim                                      |
| Pump                                               | 1x 4.8 BHP Two Speed Pump spa                 | 1x 4.8 BHP Single Speed Pump spa + 2x 4.8BHP Single Speed Pump swim | 2x 4.8 BHP Single Speed Pump spa + 4x 4.8BHP Single Speed Pump swim |
| 700 Watt Turbo Blower                              | 1x spa                                        | 1x spa                                                              | 1x spa                                                              |
| Top Access Skim Filter                             | 50sqft spa + 100sqft swim                     | 100sqft spa + 200sqft swim                                          | 100sqft spa + 200sqft swim                                          |
| Air Controls                                       | 2                                             | 4                                                                   | 4                                                                   |
| Diverter for Heating Swim End                      | 1                                             | N/A                                                                 | N/A                                                                 |
| Suction                                            | 1                                             | 6                                                                   | 12                                                                  |
| Jets                                               |                                               |                                                                     |                                                                     |
| Air Injector Jets                                  | 12                                            | 12                                                                  | N/A                                                                 |
| Duo Directional Jets                               | 4                                             | 4                                                                   | 10                                                                  |
| Duo Pulsating Jets                                 | 2                                             | 2                                                                   | 8                                                                   |
| Hurricane Directional Jets                         | 2                                             | 2                                                                   | 3                                                                   |
| Hurricane Pulsating Jets                           | N/A                                           | N/A                                                                 | 4                                                                   |
| Hurricane Swirl Jets                               | 1                                             | 1                                                                   | 5                                                                   |
| Mini Hurricane Pulsating Jets                      | 8                                             | 8                                                                   | 14                                                                  |
| Ozone Jets                                         | 2                                             | 2                                                                   | 2                                                                   |
| Return Jet                                         | 1                                             | N/A                                                                 | N/A                                                                 |
| Swim Spa Jets                                      | N/A                                           | 4                                                                   | 8                                                                   |
| Waterfall                                          | N/A                                           | N/A                                                                 | 1                                                                   |
| Total Number of Jets                               | 38                                            | 41                                                                  | 55                                                                  |
| Features                                           |                                               |                                                                     |                                                                     |
| Custom Crafted Western Red Cedar Cabinet           | Standard                                      | Standard                                                            | Standard                                                            |
| Eternawood Cabinet                                 | Optional                                      | Optional                                                            | Optional                                                            |
| Fully Insulated Shell                              | Standard                                      | Standard                                                            | Standard                                                            |
| Galvanised Steel Structural Frame                  | Standard                                      | Standard                                                            | Standard                                                            |
| Mood setting underwater 5" Light                   | 1x spa + 2x swim                              | 1x spa + 2x swim                                                    | 1x spa + 4x swim                                                    |
| Ozone Purification System                          | 1x spa + 1x swim                              | 1x spa + 1x swim                                                    | 1x spa + 1x swim                                                    |
| Premium Aquasound Stereo System - 4 speakers       | Optional                                      | Optional                                                            | Optional                                                            |
| Preset Filter Cycle: two cycles per day 1-12 hours | Standard                                      | Standard                                                            | Standard                                                            |
| Stainless Steel Jet Upgrade                        | Optional                                      | Optional                                                            | Optional                                                            |
| Vermin Resistant Sealed Cabinet                    | Standard                                      | Standard                                                            | Standard                                                            |
|                                                    |                                               |                                                                     |                                                                     |
| Safety                                             |                                               |                                                                     |                                                                     |