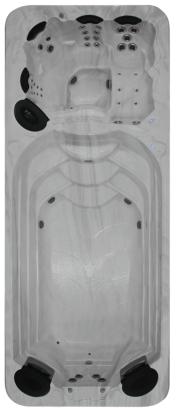

There's nothing like your own Signature

|                                                    |                                               |                                                                     | ¥                                                                   |
|----------------------------------------------------|-----------------------------------------------|---------------------------------------------------------------------|---------------------------------------------------------------------|
| Specifications                                     | Series I                                      | Series 2                                                            | Series 3                                                            |
| Required Power                                     | 240 Volts,                                    | 240 Volts,                                                          | 240 Volts,                                                          |
| rrequired i ower                                   | Load Shed 15 Amps                             | Load Shed 32 Amps                                                   | Load Shed 53 Amps                                                   |
| Seating Capacity                                   | 5                                             | 5                                                                   | 5                                                                   |
| Water Capacity (1L = approx 1kg)                   | 1150 spa end +<br>7000 swim end = Total: 8150 | 1150 spa end +<br>7000 swim end = Total: 8150                       | 1150 spa end +<br>7000 swim end = Total: 8150                       |
| Dry Weight (Kg)                                    | 900kg                                         | 900kg                                                               | 1000kg                                                              |
| Dimensions (mm)                                    | 5800 x 2300 x 1320                            | 5800 x 2300 x 1320                                                  | 5800 x 2300 x 1320                                                  |
| Equipment                                          |                                               |                                                                     |                                                                     |
| Control System                                     | GS501 spa                                     | GS501 spa + GS501 swim                                              | GL2000 spa + GL8000 swim                                            |
| Control Panel                                      | SIG10 spa                                     | SIG10 spa + SIG10swim                                               | ML700 spa + ML400/AX40 swim                                         |
| Standard Heater Size                               | 3KW spa                                       | 3KW spa + 3KW swim                                                  | 3KW spa + 3KW swim                                                  |
| Aqua-Flo Circmaster 24 Hour Circulation Pump       | 1x 0.4BHP swim                                | 1x 0.4BHP spa + 1x 0.4BHP swim                                      | 1x 0.4BHP spa + 1x 0.4BHP swim                                      |
| Pump                                               | 1x 4.8 BHP Two Speed Pump spa                 | 1x 4.8 BHP Single Speed Pump spa + 2x 4.8BHP Single Speed Pump swim | 2x 4.8 BHP Single Speed Pump spa + 4x 4.8BHP Single Speed Pump swim |
| 700 Watt Turbo Blower                              | 1x spa                                        | 1x spa                                                              | 1x spa                                                              |
| Top Access Skim Filter                             | 50sqft spa + 100sqft swim                     | 100sqft spa + 200sqft swim                                          | 100sqft spa + 200sqft swim                                          |
| Air Controls                                       | 2                                             | 4                                                                   | 4                                                                   |
| Diverter for Heating Swim End                      | 1                                             | N/A                                                                 | N/A                                                                 |
| Suction                                            | 1                                             | 6                                                                   | 12                                                                  |
| Jets                                               |                                               |                                                                     |                                                                     |
| Air Injector Jets                                  | 12                                            | 12                                                                  | N/A                                                                 |
| Duo Directional Jets                               | 4                                             | 4                                                                   | 10                                                                  |
| Duo Pulsating Jets                                 | 2                                             | 2                                                                   | 8                                                                   |
| Hurricane Directional Jets                         | 2                                             | 2                                                                   | 3                                                                   |
| Hurricane Pulsating Jets                           | N/A                                           | N/A                                                                 | 4                                                                   |
| Hurricane Swirl Jets                               | 1                                             | 1                                                                   | 5                                                                   |
| Mini Hurricane Pulsating Jets                      | 8                                             | 8                                                                   | 14                                                                  |
| Ozone Jets                                         | 2                                             | 2                                                                   | 2                                                                   |
| Return Jet                                         | 1                                             | N/A                                                                 | N/A                                                                 |
| Swim Spa Jets                                      | N/A                                           | 4                                                                   | 8                                                                   |
| Waterfall                                          | N/A                                           | N/A                                                                 | 1                                                                   |
| Total Number of Jets                               | 38                                            | 41                                                                  | 55                                                                  |
| Features                                           |                                               |                                                                     |                                                                     |
| Custom Crafted Western Red Cedar Cabinet           | Standard                                      | Standard                                                            | Standard                                                            |
| Eternawood Cabinet                                 | Optional                                      | Optional                                                            | Optional                                                            |
| Fully Insulated Shell                              | Standard                                      | Standard                                                            | Standard                                                            |
| Galvanised Steel Structural Frame                  | Standard                                      | Standard                                                            | Standard                                                            |
| Mood setting underwater 5" Light                   | 1x spa + 2x swim                              | 1x spa + 2x swim                                                    | 1x spa + 4x swim                                                    |
| Ozone Purification System                          | 1x spa + 1x swim                              | 1x spa + 1x swim                                                    | 1x spa + 1x swim                                                    |
| Premium Aquasound Stereo System - 4 speakers       | Optional                                      | Optional                                                            | Optional                                                            |
| Preset Filter Cycle: two cycles per day 1-12 hours | Standard                                      | Standard                                                            | Standard                                                            |
| Stainless Steel Jet Upgrade                        | Optional                                      | Optional                                                            | Optional                                                            |
| Vermin Resistant Sealed Cabinet                    | Standard                                      | Standard                                                            | Standard                                                            |
|                                                    |                                               |                                                                     |                                                                     |
| Safety                                             |                                               |                                                                     |                                                                     |