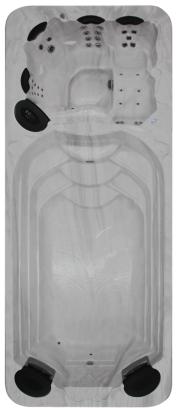

There's nothing like your own Signature

|                                                    |                                               |                                                                     | ¥                                                                   |
|----------------------------------------------------|-----------------------------------------------|---------------------------------------------------------------------|---------------------------------------------------------------------|
| Specifications                                     | Series I                                      | Series 2                                                            | Series 3                                                            |
| Required Power                                     | 240 Volts,                                    | 240 Volts,                                                          | 240 Volts,                                                          |
| rrequired i ower                                   | Load Shed 15 Amps                             | Load Shed 32 Amps                                                   | Load Shed 53 Amps                                                   |
| Seating Capacity                                   | 5                                             | 5                                                                   | 5                                                                   |
| Water Capacity (1L = approx 1kg)                   | 1150 spa end +<br>7000 swim end = Total: 8150 | 1150 spa end +<br>7000 swim end = Total: 8150                       | 1150 spa end +<br>7000 swim end = Total: 8150                       |
| Dry Weight (Kg)                                    | 900kg                                         | 900kg                                                               | 1000kg                                                              |
| Dimensions (mm)                                    | 5800 x 2300 x 1320                            | 5800 x 2300 x 1320                                                  | 5800 x 2300 x 1320                                                  |
| Equipment                                          |                                               |                                                                     |                                                                     |
| Control System                                     | GS501 spa                                     | GS501 spa + GS501 swim                                              | GL2000 spa + GL8000 swim                                            |
| Control Panel                                      | SIG10 spa                                     | SIG10 spa + SIG10swim                                               | ML700 spa + ML400/AX40 swim                                         |
| Standard Heater Size                               | 3KW spa                                       | 3KW spa + 3KW swim                                                  | 3KW spa + 3KW swim                                                  |
| Aqua-Flo Circmaster 24 Hour Circulation Pump       | 1x 0.4BHP swim                                | 1x 0.4BHP spa + 1x 0.4BHP swim                                      | 1x 0.4BHP spa + 1x 0.4BHP swim                                      |
| Pump                                               | 1x 4.8 BHP Two Speed Pump spa                 | 1x 4.8 BHP Single Speed Pump spa + 2x 4.8BHP Single Speed Pump swim | 2x 4.8 BHP Single Speed Pump spa + 4x 4.8BHP Single Speed Pump swim |
| 700 Watt Turbo Blower                              | 1x spa                                        | 1x spa                                                              | 1x spa                                                              |
| Top Access Skim Filter                             | 50sqft spa + 100sqft swim                     | 100sqft spa + 200sqft swim                                          | 100sqft spa + 200sqft swim                                          |
| Air Controls                                       | 2                                             | 4                                                                   | 4                                                                   |
| Diverter for Heating Swim End                      | 1                                             | N/A                                                                 | N/A                                                                 |
| Suction                                            | 1                                             | 6                                                                   | 12                                                                  |
| Jets                                               |                                               |                                                                     |                                                                     |
| Air Injector Jets                                  | 12                                            | 12                                                                  | N/A                                                                 |
| Duo Directional Jets                               | 4                                             | 4                                                                   | 10                                                                  |
| Duo Pulsating Jets                                 | 2                                             | 2                                                                   | 8                                                                   |
| Hurricane Directional Jets                         | 2                                             | 2                                                                   | 3                                                                   |
| Hurricane Pulsating Jets                           | N/A                                           | N/A                                                                 | 4                                                                   |
| Hurricane Swirl Jets                               | 1                                             | 1                                                                   | 5                                                                   |
| Mini Hurricane Pulsating Jets                      | 8                                             | 8                                                                   | 14                                                                  |
| Ozone Jets                                         | 2                                             | 2                                                                   | 2                                                                   |
| Return Jet                                         | 1                                             | N/A                                                                 | N/A                                                                 |
| Swim Spa Jets                                      | N/A                                           | 4                                                                   | 8                                                                   |
| Waterfall                                          | N/A                                           | N/A                                                                 | 1                                                                   |
| Total Number of Jets                               | 38                                            | 41                                                                  | 55                                                                  |
| Features                                           |                                               |                                                                     |                                                                     |
| Custom Crafted Western Red Cedar Cabinet           | Standard                                      | Standard                                                            | Standard                                                            |
| Eternawood Cabinet                                 | Optional                                      | Optional                                                            | Optional                                                            |
| Fully Insulated Shell                              | Standard                                      | Standard                                                            | Standard                                                            |
| Galvanised Steel Structural Frame                  | Standard                                      | Standard                                                            | Standard                                                            |
| Mood setting underwater 5" Light                   | 1x spa + 2x swim                              | 1x spa + 2x swim                                                    | 1x spa + 4x swim                                                    |
| Ozone Purification System                          | 1x spa + 1x swim                              | 1x spa + 1x swim                                                    | 1x spa + 1x swim                                                    |
| Premium Aquasound Stereo System - 4 speakers       | Optional                                      | Optional                                                            | Optional                                                            |
| Preset Filter Cycle: two cycles per day 1-12 hours | Standard                                      | Standard                                                            | Standard                                                            |
| Stainless Steel Jet Upgrade                        | Optional                                      | Optional                                                            | Optional                                                            |
| Vermin Resistant Sealed Cabinet                    | Standard                                      | Standard                                                            | Standard                                                            |
|                                                    |                                               |                                                                     |                                                                     |
| Safety                                             |                                               |                                                                     |                                                                     |