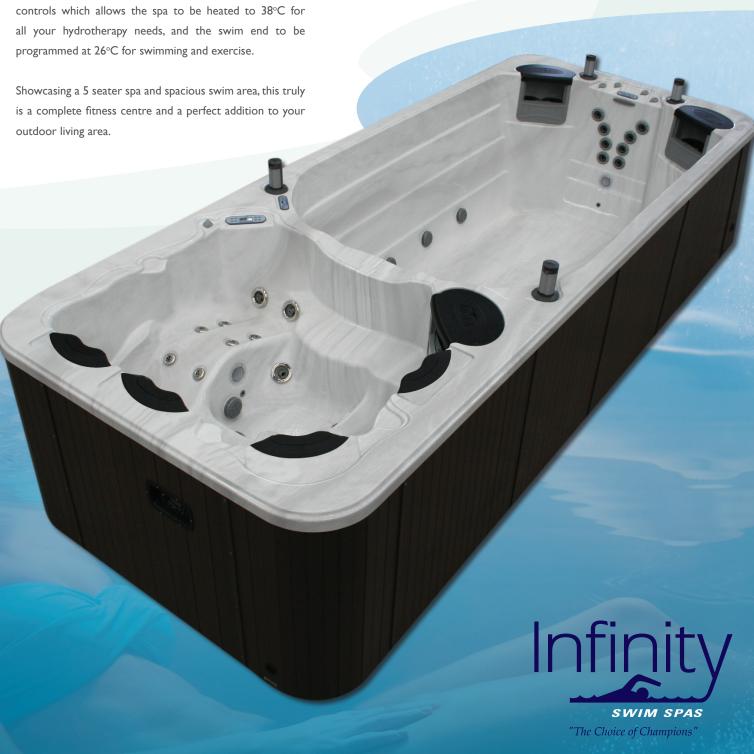

## AquaZone®

The AquaZone is the revolutionary new swim spa by Signature Spas, and is the longest Australian made acrylic model of its kind to be formed as one unit.

The AquaZone has been designed with dual temperature