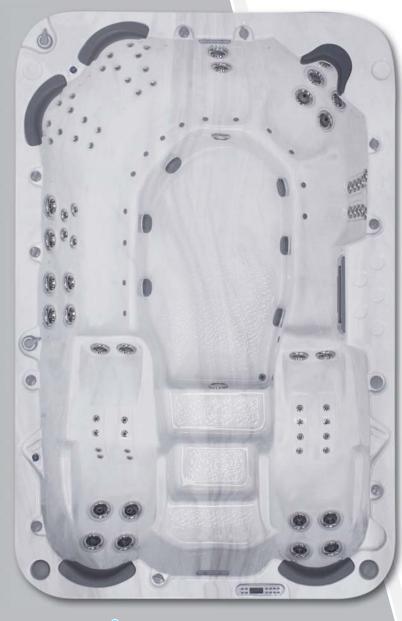

## Riviera

## **COMPLETE ENTERTAINMENT**

Boasting 97 hydrotherapy jets the Riviera is the perfect spa for families or those who love to entertain. With room for 9 the Riviera features 2 comfortable loungers varied seats and large footwell and steps for easy and safe access in and out of the spa.

| SPECIFICATIONS                              | 597                      |
|---------------------------------------------|--------------------------|
|                                             |                          |
| Required Power 240 Volts                    | Load Shed 30 Amps        |
|                                             | Fully Loaded 45 Amps     |
| Seating Capacity                            | 9                        |
| Water Capacity (1L= approx. 1kg)            | 2500                     |
| Dry Weight (kg)                             | 490                      |
| Dimensions (mm)                             | 3500 x 2330 x 980        |
| EQUIPMENT                                   |                          |
| Control System                              | GL2000                   |
| Control Panel                               | ML900                    |
| Standard Heater Size                        | 3KW                      |
| Pump                                        | 3 X 4.8 BHP Single Speed |
| Turbo Blower                                | Standard                 |
| 100sq ft Front Access Skim Filter           | Standard                 |
| Air Controls                                | 8                        |
| Suction                                     | 6                        |
| JETS                                        |                          |
| Air Massage Injector Jet                    | 14                       |
| Micro Hurricane Directional Jets            | 20                       |
| Micro Hurricane Pulsating Jets              | 22                       |
| Mini Hurricane Directional Jets             | 10                       |
| Mini Hurricane Pulsating Jets               | 4                        |
| Hurricane Directional Jet                   | 14                       |
| Hurricane Spin Jet                          | 8                        |
| Hurricane Twin Spin Jet                     | 4                        |
| Ozone Jet                                   | 1                        |
| Total Number of Jets                        | 97                       |
| FEATURES                                    |                          |
| Aromatherapy System                         | Standard                 |
| Custom Crafted Western Red Cedar Cabinet    | Standard                 |
| Eternawood Cabinet                          | Optional                 |
| Fully Insulated Shell                       | Standard                 |
| Mood Setting Underwater 12 Volt Light (LED) | 2 x 5" 7LED              |
| Premium Lighting Package 14 LED             | Optional                 |
| Ozone Purification System                   | Standard                 |
| Reverse Moulded Neckjets                    | Standard                 |
| Stainless Steel Jets                        | Standard                 |
| AquaSound Stereo Stereo                     | Optional                 |
| SAFETY                                      |                          |
| Heat Retention Tapered Lockable Hardcover   | Standard                 |