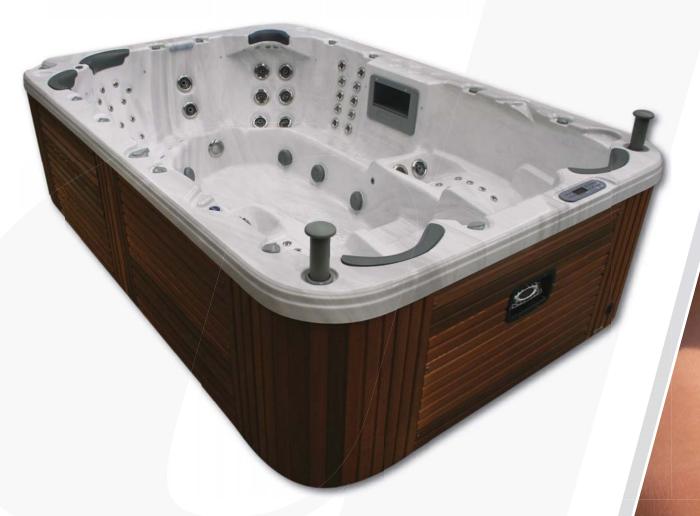

## Riviera

## **COMPLETE ENTERTAINMENT**

Boasting 97 hydrotherapy jets the Riviera is the perfect spa for families or those who love to entertain. With room for 9 the Riviera features 2 comfortable loungers varied seats and large footwell and steps for easy and safe access in and out of the spa.